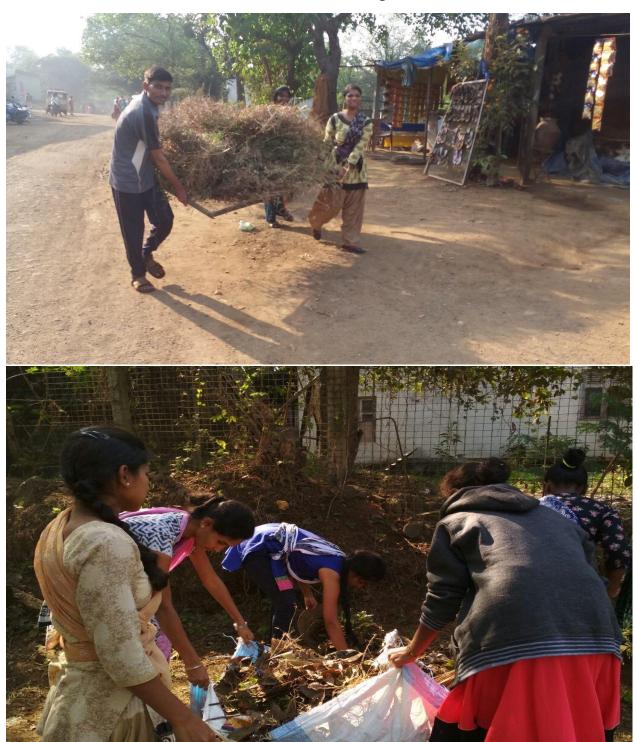

Sir,

The NSS Unit of the college is planning to organize "Cleanliness Drive" on 05<sup>th</sup> January, 2020 at Kaldurg Fort, Waghoba at 07.00 AM onwards.

We request you to kindly allow us to send our volunteers for the event.

# NATIONAL SERVICE SCHEME (NSS) CLEANLINESS DRIVE

All the NSS volunteers are hereby informed that the "Cleanliness Drive" program is organized on 05<sup>th</sup> January, 2020 at Kaldurg Fort, Waghoba at 07.00 AM onwards.

All the NSS volunteers are requested to actively participate in this cleanliness drive and make the program successful.

NOTE: Attendance of all NSS volunteers is mandatory.

Rohit Gaikwad

NSS. Program Officer